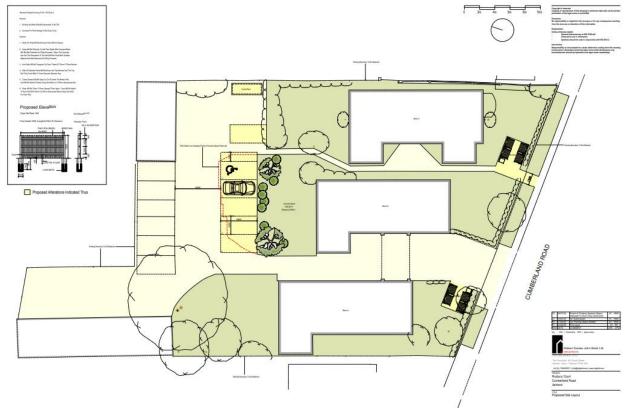

# 20/00565/FUL – Ruxbury Court, Cumberland Road, Ashford



Alterations and extensions to Blocks B and C of Ruxbury Court, including alterations and extensions to the roof, to enable the creation of 3 x 1 bedroom units and 1 x 2 bedroom unit with associated parking and amenity space.



















# Existing Site Plan

# Proposed Site Plan





D.IWL 77.77 DR 4.0020

### Existing Elevations – Block A (No Change)

Copyright is reserved Copying or reproduction of this drawing or electronic data with out the written permission of the legal owner is prohibited.

Disclaimer No responsibility is implied for the accuracy or for any consequence resulting from the miss use or alteration of this information.



Existing Front Elevation

Existing Side Elevation



Existing Side Elevation



2649-RDJWL-03-ZZ-DR-A-0018

STATUS

A3

DRAWN BY CHECKED BY

RN

SCALE @ A3

1:100

AT

C1

REVISION

Existing Elevations - Block A

Planning

PROJECT No

DRAWING NUMBER

2649

# Block B – Existing Elevations



Existing Rear Elevation

Existing Side Elevation

2649-RDJWL-01-ZZ-DR-A-0012

Copyright is reserved

### **Block B - Proposed Elevations**