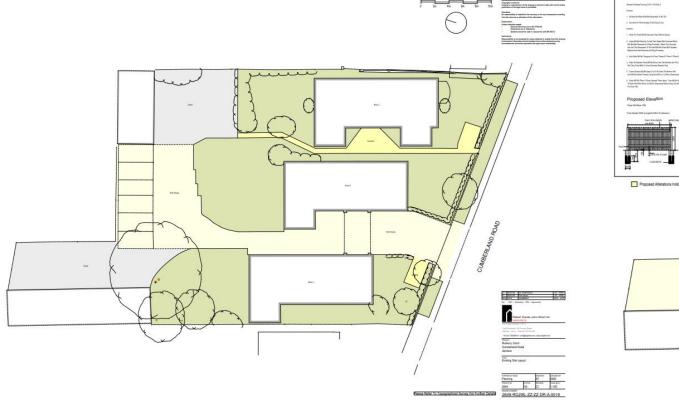

# 20/00565/FUL – Ruxbury Court, Cumberland Road, Ashford



Alterations and extensions to Blocks B and C of Ruxbury Court, including alterations and extensions to the roof, to enable the creation of 3 x 1 bedroom units and 1 x 2 bedroom unit with associated parking and amenity space.



















# Existing Site Plan

# Proposed Site Plan





D.IWL 77.77 DR 4.0020

### Existing Elevations – Block A (No Change)

Copyright is reserved Copying or reproduction of this drawing or electronic data with out the written permission of the legal owner is prohibited.

Disclaimer No responsibility is implied for the accuracy or for any consequence resulting from the miss use or alteration of this information.



Existing Front Elevation

Existing Side Elevation



Existing Side Elevation



2649-RDJWL-03-ZZ-DR-A-0018

STATUS

A3

DRAWN BY CHECKED BY

RN

SCALE @ A3

1:100

AT

C1

REVISION

Existing Elevations - Block A

Planning

PROJECT No

DRAWING NUMBER

2649

# Block B – Existing Elevations



Existing Rear Elevation

Existing Side Elevation

2649-RDJWL-01-ZZ-DR-A-0012

Copyright is reserved

### **Block B - Proposed Elevations**