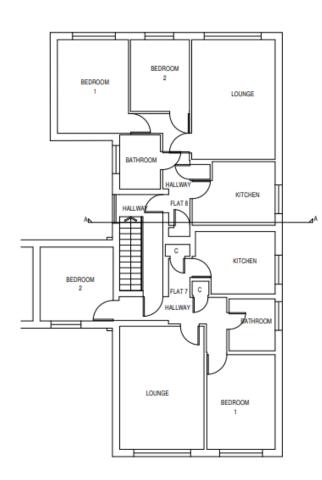

# Block B – Proposed Second Floor

| PURPOSE OF ISSUE<br>Planning |        | DRAWN BY | CHECKED BY |
|------------------------------|--------|----------|------------|
| PROJECT No                   | STATUS | REVISION | SCALE @ AS |
| L2649                        | A3     | C4       | 1:100      |