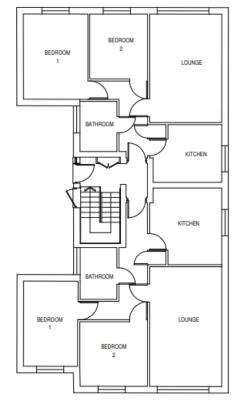

# Block C – Existing Ground & First Floor Plans

| PURPOSE OF ISSU<br>Planning | JE           | DRAWN BY       | CHECKED B          |
|-----------------------------|--------------|----------------|--------------------|
| PROJECT No<br>2649          | STATUS<br>A3 | REVISION<br>C1 | SCALE @ A<br>1:100 |
| DRAWING NUMBE               |              | ZZ-DR-A        | -0013              |