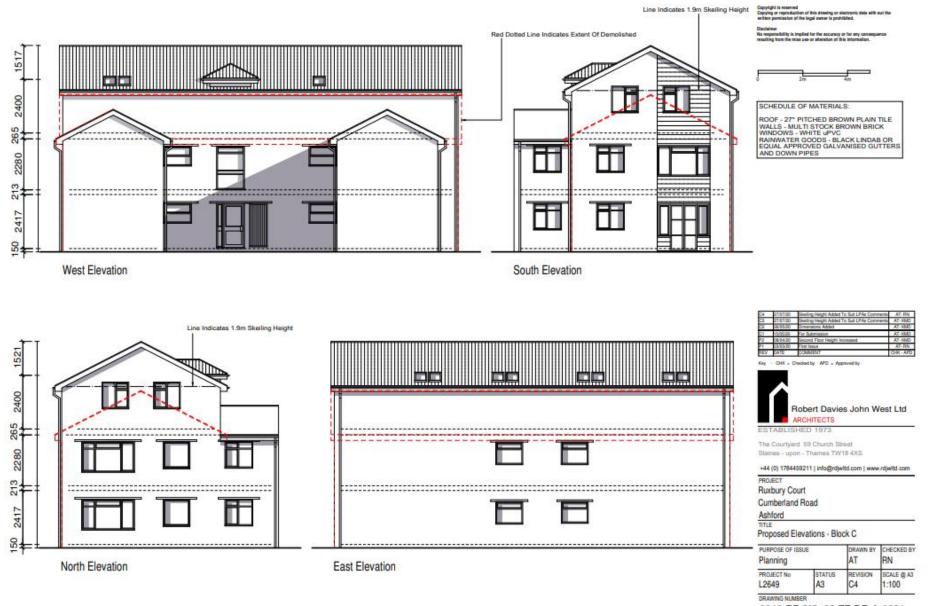

| obert Davies John Wes<br>RCHITECTS | t Ltd     |
| EST   | ABLIS    | HED 1973                           |           |
| The   | Courtyan | d 59 Church Street                 |           |

Staines - upon - Thames TW18 4XS

+44 (0) 1784459211 | info@rdjwttd.com | www.rdjwttd.com

PROJECT

Ruxbury Court

Cumberland Road

Ashford TITLE

Existing Elevations - Block C

| PURPOSE OF ISSUE<br>Planning |              |                | CHECKED B           |  |
|------------------------------|--------------|----------------|---------------------|--|
| PROJECT No<br>2649           | status<br>A3 | revision<br>C1 | SCALE @ A3<br>1:100 |  |
| DRAWING NUMBER               |              |                |                     |  |

2649-RDJWL-02-ZZ-DR-A-0014

### Block C – Proposed Elevations



2649-RDJWL-02-ZZ-DR-A-0031

# Block C – Existing Ground & First Floor Plans



| PURPOSE OF ISSU<br>Planning | JE           | DRAWN BY       | CHECKED B          |
|-----------------------------|--------------|----------------|--------------------|
| PROJECT No<br>2649          | STATUS<br>A3 | REVISION<br>C1 | SCALE @ A<br>1:100 |
| DRAWING NUMBE               |              | ZZ-DR-A        | -0013              |









BEDROOM

2

BATHROOM

LOUNGE

KITCHEN

BEDROOM 1

| C1 36/07/20           | For Submission |                                 |          | AT - KMD   |
|-----------------------|----------------|---------------------------------|----------|------------|
| P1 27/07/20           | First Issue    |                                 |          | AT - KMD   |
| REV DATE