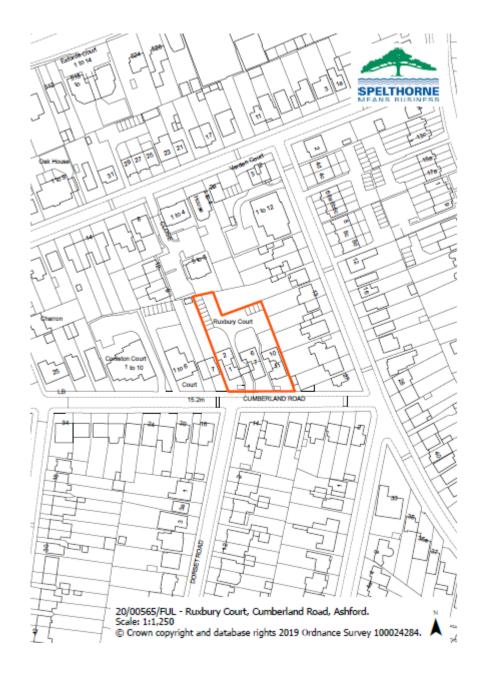

# 20/00565/FUL – Ruxbury Court, Cumberland Road, Ashford



Alterations and extensions to Blocks B and C of Ruxbury Court, including alterations and extensions to the roof, to enable the creation of 3 x 1 bedroom units and 1 x 2 bedroom unit with associated parking and amenity space.



















# Existing Site Plan

# Proposed Site Plan





D.IWL 77.77 DR 4.0020

### Existing Elevations – Block A (No Change)

Copyright is reserved Copying or reproduction of this drawing or electronic data with out the written permission of the legal owner is prohibited.

Disclaimer No responsibility is implied for the accuracy or for any consequence resulting from the miss use or alteration of this information.



Existing Front Elevation

Existing Side Elevation



Existing Side Elevation



2649-RDJWL-03-ZZ-DR-A-0018

STATUS

A3

DRAWN BY CHECKED BY

RN

SCALE @ A3

1:100

AT

C1

REVISION

Existing Elevations - Block A

Planning

PROJECT No

DRAWING NUMBER

2649

# Block B – Existing Elevations



Existing Rear Elevation

Existing Side Elevation

2649-RDJWL-01-ZZ-DR-A-0012