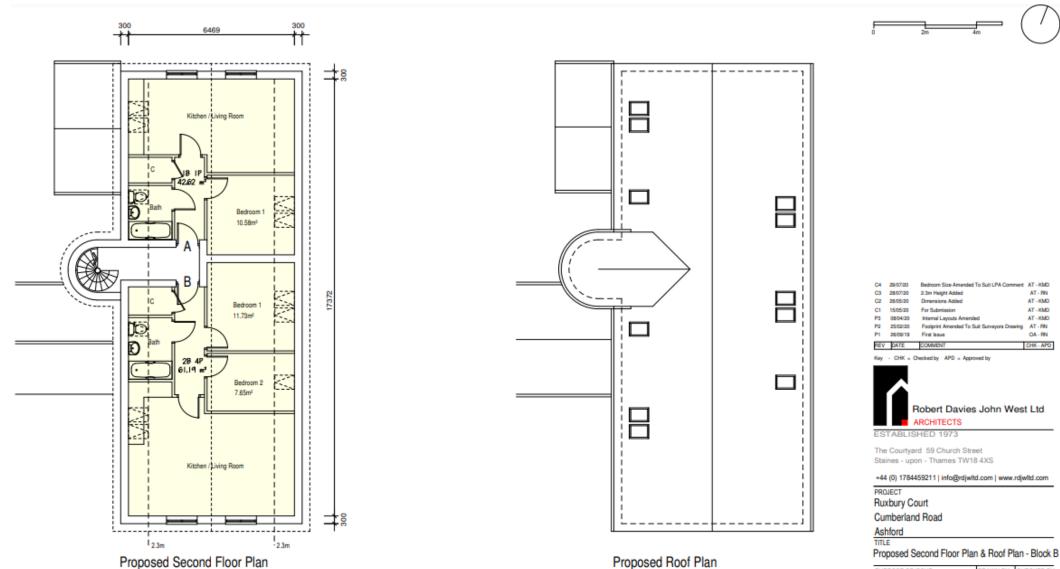

### Block B - Proposed First & Second Floor Plan

Proposed Ground Floor Plan

Proposed First Floor Plan

| REV | DATE | COMMENT                                     | CHK - APD           |  |
|-----|------|---------------------------------------------|---------------------|--|
|     |      | First Issue                                 | AT - RN             |  |
| -   |      | Ground Floor Layout Added<br>For Submission | AT - FN<br>AT - KMD |  |
|     |      |                                             |                     |  |

Key - CHK = Checked by APD = Approved by

The Courtyard 59 Church Street Staines - upon - Thames TW18 4XS

+44 (0) 1784459211 | info@rdjwttd.com | www.rdjwttd.com PROJECT Ruxbury Court

Cumberland Road

#### Ashford TITLE

Proposed Ground & First Floor Plan - Block B

| PURPOSE OF ISSU<br>Planning | JE           | DRAWN BY       | CHECKED B           |
|-----------------------------|--------------|----------------|---------------------|
| PROJECT No<br>L2649         | STATUS<br>A3 | REVISION<br>C2 | SCALE @ A3<br>1:100 |
| DRAWING NUMBE               |              | Z-DR-A         | -0024               |

# 0 2m 4m

# Block B – Proposed Second Floor

| PURPOSE OF ISSUE<br>Planning |        | DRAWN BY | CHECKED BY |
|------------------------------|--------|----------|------------|
| PROJECT No                   | STATUS | REVISION | SCALE @ AS |
| L2649                        | A3     | C4       | 1:100      |