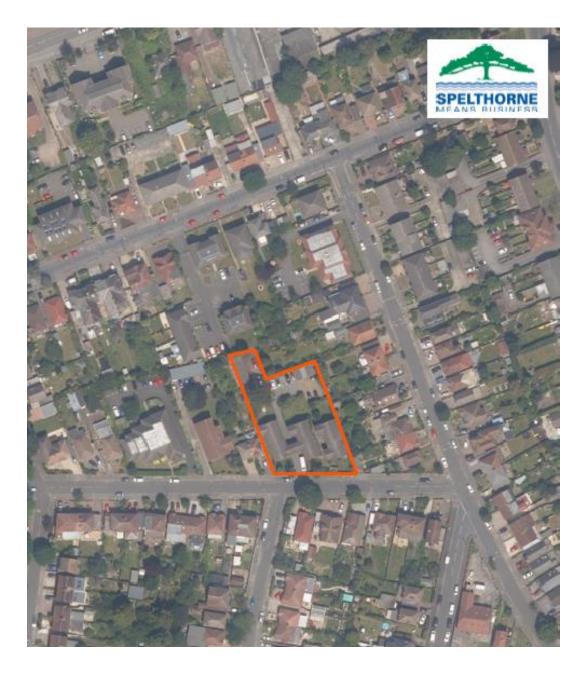

# 20/00565/FUL – Ruxbury Court, Cumberland Road, Ashford



Alterations and extensions to Blocks B and C of Ruxbury Court, including alterations and extensions to the roof, to enable the creation of 3 x 1 bedroom units and 1 x 2 bedroom unit with associated parking and amenity space.



















# Existing Site Plan

# Proposed Site Plan





D.IWL 77.77 DR 4.0020

### Existing Elevations – Block A (No Change)

Copyright is reserved Copying or reproduction of this drawing or electronic data with out the written permission of the legal owner is prohibited.

Disclaimer No responsibility is implied for the accuracy or for any consequence resulting from the miss use or alteration of this information.



Existing Front Elevation

Existing Side Elevation



Existing Side Elevation



2649-RDJWL-03-ZZ-DR-A-0018

STATUS

A3

DRAWN BY CHECKED BY

RN

SCALE @ A3

1:100

AT

C1

REVISION

Existing Elevations - Block A

Planning

PROJECT No

DRAWING NUMBER

2649

# Block B – Existing Elevations



Existing Rear Elevation

Existing Side Elevation

2649-RDJWL-01-ZZ-DR-A-0012

Co