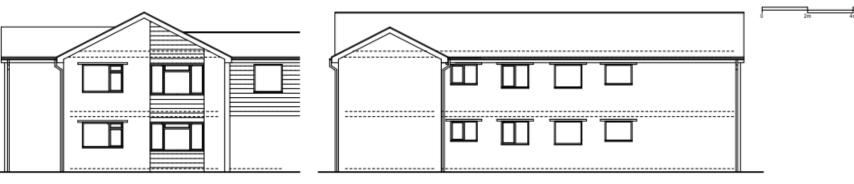

Staines - upon - Thames TW18 4XS

+44 (0) 1784459211 | info@rdjwttd.com | www.rdjwttd.com

PROJECT

Ruxbury Court

Cumberland Road

Ashford TITLE

Existing Elevations - Block C

| PURPOSE OF ISSUE<br>Planning |              |                | CHECKED B           |  |
|------------------------------|--------------|----------------|---------------------|--|
| PROJECT No<br>2649           | status<br>A3 | revision<br>C1 | SCALE @ A3<br>1:100 |  |
| DRAWING NUMBER               |              |                |                     |  |