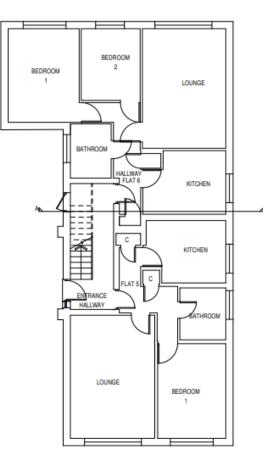

### Block B - Proposed First & Second Floor Plan

Proposed Ground Floor Plan

Proposed First Floor Plan

| REV | DATE | COMMENT                                     | CHK - APD           |  |
|-----|------|---------------------------------------------|---------------------|--|
|     |      | First Issue                                 | AT - RN             |  |
| -   |      | Ground Floor Layout Added<br>For Submission | AT - FN<br>AT - KMD |  |
|     |      |                                             |                     |  |

#### Ashford TITLE

Proposed Ground & First Floor Plan - Block B

| PURPOSE OF ISSU<br>Planning | JE           | DRAWN BY       | CHECKED B           |
|-----------------------------|--------------|----------------|---------------------|
| PROJECT No<br>L2649         | STATUS<br>A3 | REVISION<br>C2 | SCALE @ A3<br>1:100 |
| DRAWING NUMBE               |              | Z-DR-A         | -0024               |