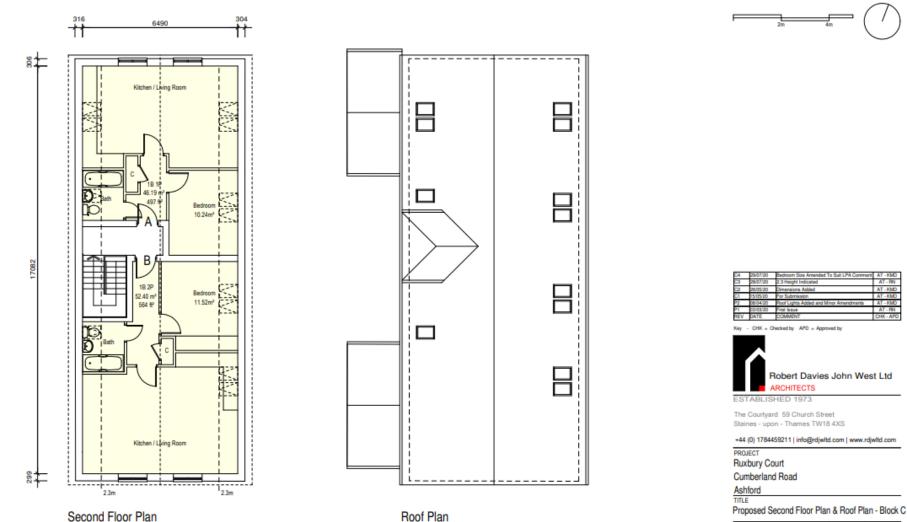

# Block C – Proposed Floor Plans

| PURPOSE OF ISSUE<br>Planning |              | DRAWN BY       | CHECKED B           |
|------------------------------|--------------|----------------|---------------------|
| PROJECT No<br>2649           | status<br>A3 | REVISION<br>C4 | SCALE @ AS<br>1:100 |
| DRAWING NUMBER               |              |                |                     |

2649-RDJWL-02-ZZ-DR-A-0028