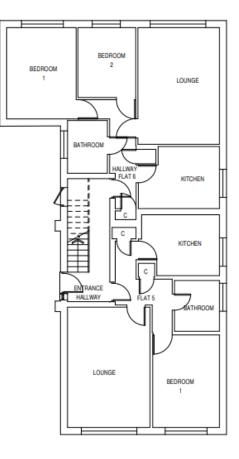

### Block B - Proposed First & Second Floor Plan

Proposed Ground Floor Plan

Proposed First Floor Plan

| REV | DATE | COMMENT                                     | CHK - APD           |  |
|-----|------|---------------------------------------------|---------------------|--|
|     |      | First Issue                                 | AT - RN             |  |
| -   |      | Ground Floor Layout Added<br>For Submission | AT - FN<br>AT - KMD |  |
|     |      |                                             |                     |  |

#### Ashford TITLE

Proposed Ground & First Floor Plan - Block B

| PURPOSE OF ISSU<br>Planning | JE           | DRAWN BY       | CHECKED B           |
|-----------------------------|--------------|----------------|---------------------|
| PROJECT No<br>L2649         | STATUS<br>A3 | REVISION<br>C2 | SCALE @ A3<br>1:100 |
| DRAWING NUMBE               |              | Z-DR-A         | -0024               |