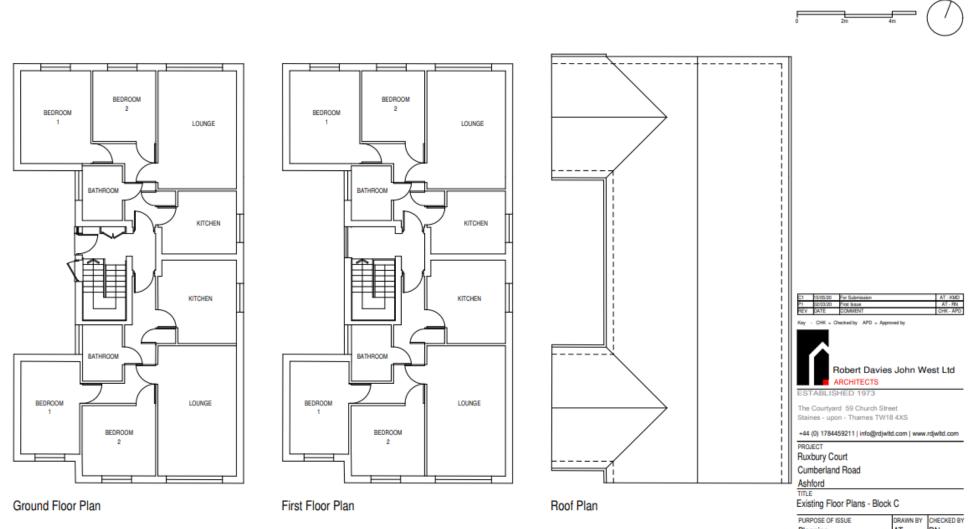

# Block C – Existing Ground & First Floor Plans

| PURPOSE OF ISSU<br>Planning | JE           | DRAWN BY       | CHECKED B          |
|-----------------------------|--------------|----------------|--------------------|
| PROJECT No<br>2649          | STATUS<br>A3 | REVISION<br>C1 | SCALE @ A<br>1:100 |
| DRAWING NUMBE               |              | ZZ-DR-A        | -0013              |